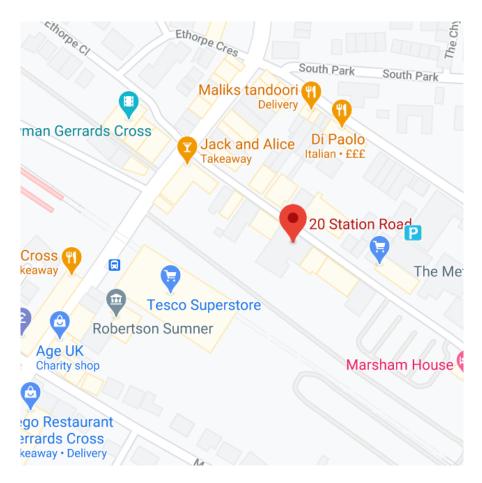

# Directions to B P Collins LLP

B P Collins LLP 20 Station Road Gerrards Cross Buckinghamshire SL9 8EL

Tel +44 (0) 1753 889995 Fax +44 (0) 1753 889851

www.bpcollins.co.uk enquiries@bpcollins.co.uk

Ample parking is situated at the end of Station Road in the public Pay and Display car park.

Remain on the A40 until you reach the set of traffic lights in Gerrards Cross.

Turn left onto Packhorse Road.

Continue along the high street until you have passed Tesco and crossed the railway bridge. Take the next right onto Station Road.

Our office is located on the right hand side as you drive towards the pay and display car park.